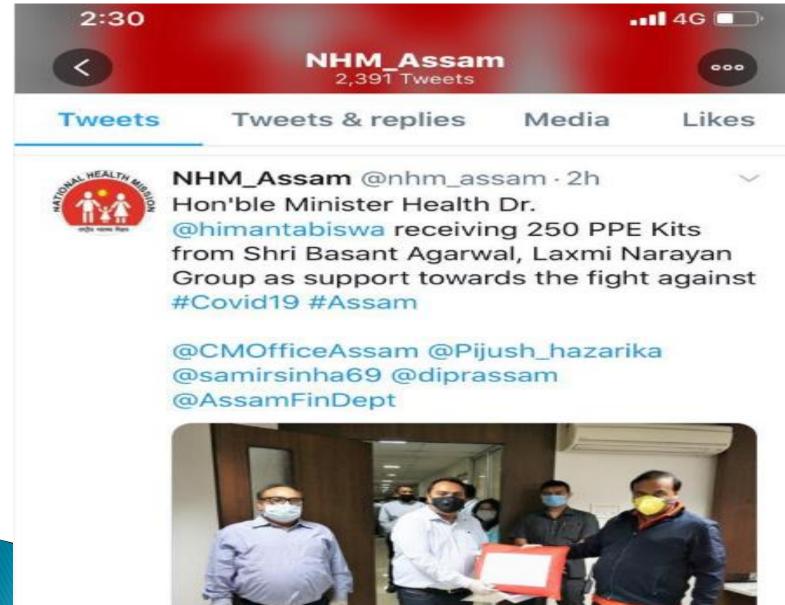

# <u>Helping Hand- Laxmi Narayan</u>

- We as a trusted organization, also works as helping hand for the society.
- Our honorable Chairman sir, Sri Basant Agarwal & Managing Director Sri Vivek Agarwal donated 250 Certified PPE Kits to National Health Mission, Assam for the Covid Warriors to fight against Corona Virus.
- We have helped to arrange and donate 1200 food packets containing Rice, pulses, vegetables to daily wage earners in the vicinity of our factory
- Donated Rs.1.00 Lac in PM Cares Fund.
- Helping hand Provided in terms of Monetary & Logistical support to Amrit Bhog Bhadar, Guwahati serving appx 20000 meals /day
- Personal Volunteering done with different organization in Guwahati for distribution of Food Packets