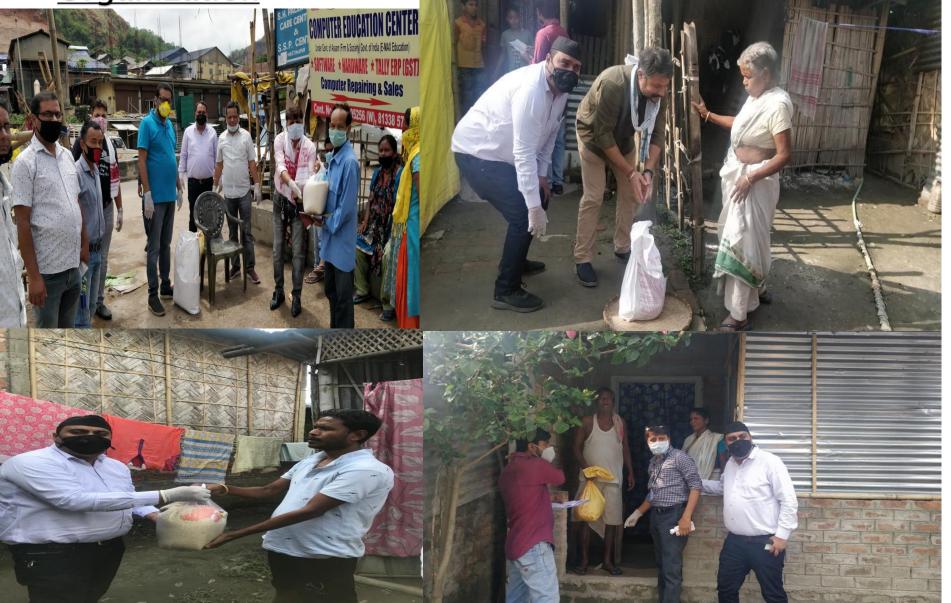

# <u>Helping Hand- Laxmi Narayan</u>

- We as a trusted organization, also works as helping hand for the society.
- Our honorable Chairman sir, Sri Basant Agarwal & Managing Director Sri Vivek Agarwal donated 250 Certified PPE Kits to National Health Mission, Assam for the Covid Warriors to fight against Corona Virus.
- We have helped to arrange and donate 1200 food packets containing Rice, pulses, vegetables to daily wage earners in the vicinity of our factory
- Donated Rs.1.00 Lac in PM Cares Fund.
- Helping hand Provided in terms of Monetary & Logistical support to Amrit Bhog Bhadar, Guwahati serving appx 20000 meals /day
- Personal Volunteering done with different organization in Guwahati for distribution of Food Packets

## Food Packets distribution

### Personal Volunteering with Small Industry Organization

गुवाझाटी : लॉकडाठन के दौरान स्वयंबसेवी अमृत भोग भंडारा की ओर से पांच लाख से अधिक गरीब लोगों के बीच आहार विंतरण किया। इसके साथ ही आगामी समय में भी यह सेवा निरंतर रूप से जारी रहेगा। उक्त संस्था के सह संयोजक आलोक संयालिया का कहना है कि 28 मार्च से हमारी ओर से जरूरमंदों को आहार विचरण कराया जा रहा है। वहीं आगामी 17 मई तक जरूरसंदे के बीच आहार बितरण करता रहेगा। इसकी जानकारी आज एक प्रेस विडपित के जरिए औ संथालिया ने दी। वहीं संस्था के प्रमुख भागचंद जैन का कहना है कि असम स्टेट ट्रांसपोर्ट कॉरपोरेशन (एसटीसी) के आईएसकीटी के साथ ही अपने गृह राज्य राजस्थान जा रहे यात्रियों के बीच भी आहार बितरण किया। जिसकी प्रशंसा असम परिबहन विभाग के मंत्री चंद्रमोहन पटवारी ने भी की।