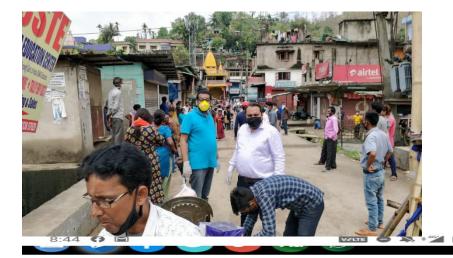

# <u>Helping Hand- Laxmi Narayan</u>

- We as a trusted organization, also works as helping hand for the society.
- Our honorable Chairman sir, Sri Basant Agarwal & Managing Director Sri Vivek Agarwal donated 250 Certified PPE Kits to National Health Mission, Assam for the Covid Warriors to fight against Corona Virus.
- We have helped to arrange and donate 1200 food packets containing Rice, pulses, vegetables to daily wage earners in the vicinity of our factory
- Donated Rs.1.00 Lac in PM Cares Fund.
- Helping hand Provided in terms of Monetary & Logistical support to Amrit Bhog Bhadar, Guwahati serving appx 20000 meals /day
- Personal Volunteering done with different organization in Guwahati for distribution of Food Packets

### Personal Volunteering with Small Industry Organization

गुवाझाटी : लॉकडाठन के दौरान स्वयंबसेवी अमृत भोग भंडारा की ओर से पांच लाख से अधिक गरीब लोगों के बीच आहार विंतरण किया। इसके साथ ही आगामी समय में भी यह सेवा निरंतर रूप से जारी रहेगा। उक्त संस्था के सह संयोजक आलोक संयालिया का कहना है कि 28 मार्च से हमारी ओर से जरूरमंदों को आहार विचरण कराया जा रहा है। वहीं आगामी 17 मई तक जरूरसंदे के बीच आहार बितरण करता रहेगा। इसकी जानकारी आज एक प्रेस विडपित के जरिए औ संथालिया ने दी। वहीं संस्था के प्रमुख भागचंद जैन का कहना है कि असम स्टेट ट्रांसपोर्ट कॉरपोरेशन (एसटीसी) के आईएसकीटी के साथ ही अपने गृह राज्य राजस्थान जा रहे यात्रियों के बीच भी आहार बितरण किया। जिसकी प्रशंसा असम परिबहन विभाग के मंत्री चंद्रमोहन पटवारी ने भी की।