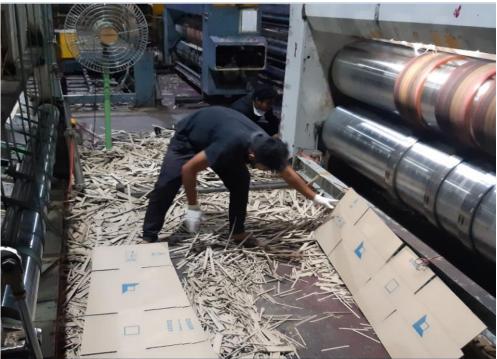

# <u>Touch free process to ensure</u> hygienic finished goods

- We are now using the touch free (reduced manual handling) in our production process.
- We have provided the Hand Gloves to all the workers for handling Semi Finished and Finished goods
- We are committed to provide the Well Sanitized & hygienic finished goods to our all clients.

# Handling of SFG