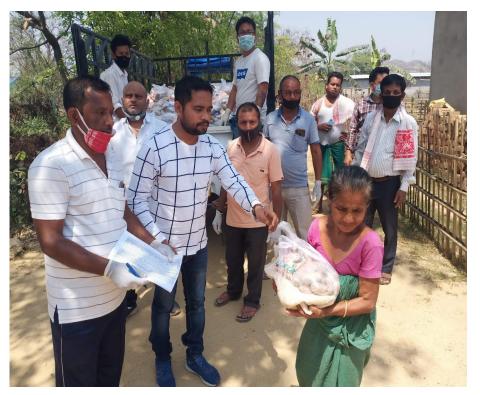

# <u>Helping Hand- Laxmi Narayan</u>

- We as a trusted organization, also works as helping hand for the society.
- Our honorable Chairman sir, Sri Basant Agarwal & Managing Director Sri Vivek Agarwal donated 250 Certified PPE Kits to National Health Mission, Assam for the Covid Warriors to fight against Corona Virus.
- We have helped to arrange and donate 1200 food packets containing Rice, pulses, vegetables to daily wage earners in the vicinity of our factory
- Donated Rs.1.00 Lac in PM Cares Fund.
- Helping hand Provided in terms of Monetary & Logistical support to Amrit Bhog Bhadar, Guwahati serving appx 20000 meals /day
- Personal Volunteering done with different organization in Guwahati for distribution of Food Packets

## Food Packets distribution