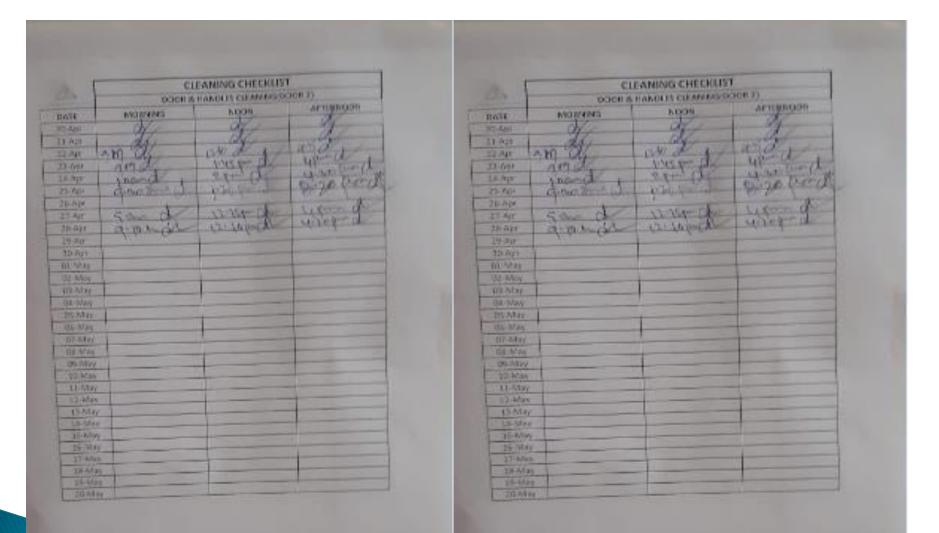

# **Other Safety Protocols**

- Regular cleaning door handles & doors both side, 3 times a day as they are vulnerable to touch.
- Checklist has been made for cleaning door handles & doors as per all doors present in office & plant.
- Dedicated worker & Safety Incharge has been allotted to oversee all safety measures & training.

# Pics of Check List