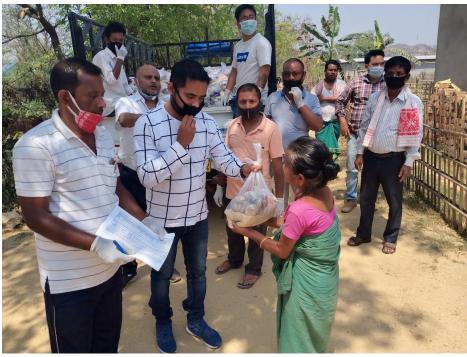

# <u>Helping Hand- Laxmi Narayan</u>

- We as a trusted organization, also works as helping hand for the society.
- Our honorable Chairman sir, Sri Basant Agarwal & Managing Director Sri Vivek Agarwal donated 250 Certified PPE Kits to National Health Mission, Assam for the Covid Warriors to fight against Corona Virus.
- We have helped to arrange and donate 1200 food packets containing Rice, pulses, vegetables to daily wage earners in the vicinity of our factory
- Donated Rs.1.00 Lac in PM Cares Fund.
- Helping hand Provided in terms of Monetary & Logistical support to Amrit Bhog Bhadar, Guwahati serving appx 20000 meals /day
- Personal Volunteering done with different organization in Guwahati for distribution of Food Packets

## Food Packets distribution